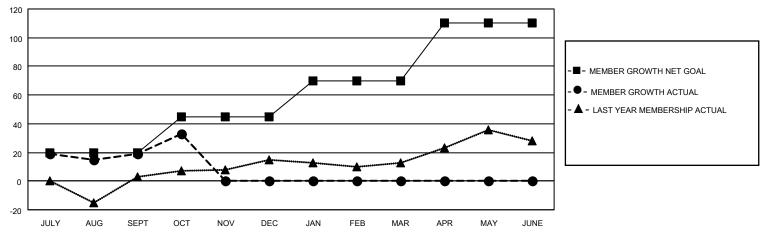

## District 27 A1

| Clubs                 |               |           |               | Members               |                       |                         |                                                    |
|-----------------------|---------------|-----------|---------------|-----------------------|-----------------------|-------------------------|----------------------------------------------------|
| RESULTS FOR 2021-2022 |               |           |               | RESULTS FOR 2021-2022 |                       |                         |                                                    |
| QUARTER               | NEW CLUB GOAL | NEW CLUBS | DROPPED CLUBS | QUARTER MEMB          | ER GROWTH NET<br>GOAL | MEMBER GROWTH<br>ACTUAL | DROPPED<br>MEMBERS ACTUAL<br>(including transfers) |
| JULY/AUG/SEPT         | 0             | 1         | 0             | JULY/AUG/SEPT         | 20                    | 72                      | 47                                                 |
| OCT/NOV/DEC           | 0             | 0         | 0             | OCT/NOV/DEC           | 25                    | 21                      | 7                                                  |
| JAN/FEB/MAR           | 0             | 0         | 0             | JAN/FEB/MAR           | 25                    | 0                       | 0                                                  |
| APR/MAY/JUNE          | 1             | 0         | 0             | APR/MAY/JUNE          | 40                    | 0                       | 0                                                  |