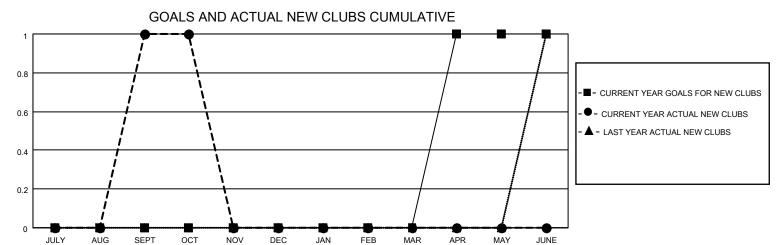

## District 27 A1

| Clubs                 |               |           |               | Members               |                       |                         |                                                    |
|-----------------------|---------------|-----------|---------------|-----------------------|-----------------------|-------------------------|----------------------------------------------------|
| RESULTS FOR 2021-2022 |               |           |               | RESULTS FOR 2021-2022 |                       |                         |                                                    |
| QUARTER               | NEW CLUB GOAL | NEW CLUBS | DROPPED CLUBS | QUARTER MEMB          | ER GROWTH NET<br>GOAL | MEMBER GROWTH<br>ACTUAL | DROPPED<br>MEMBERS ACTUAL<br>(including transfers) |
| JULY/AUG/SEPT         | 0             | 1         | 0             | JULY/AUG/SEPT         | 20                    | 72                      | 47                                                 |
| OCT/NOV/DEC           | 0             | 0         | 0             | OCT/NOV/DEC           | 25                    | 21                      | 7                                                  |
| JAN/FEB/MAR           | 0             | 0         | 0             | JAN/FEB/MAR           | 25                    | 0                       | 0                                                  |
| APR/MAY/JUNE          | 1             | 0         | 0             | APR/MAY/JUNE          | 40                    | 0                       | 0                                                  |